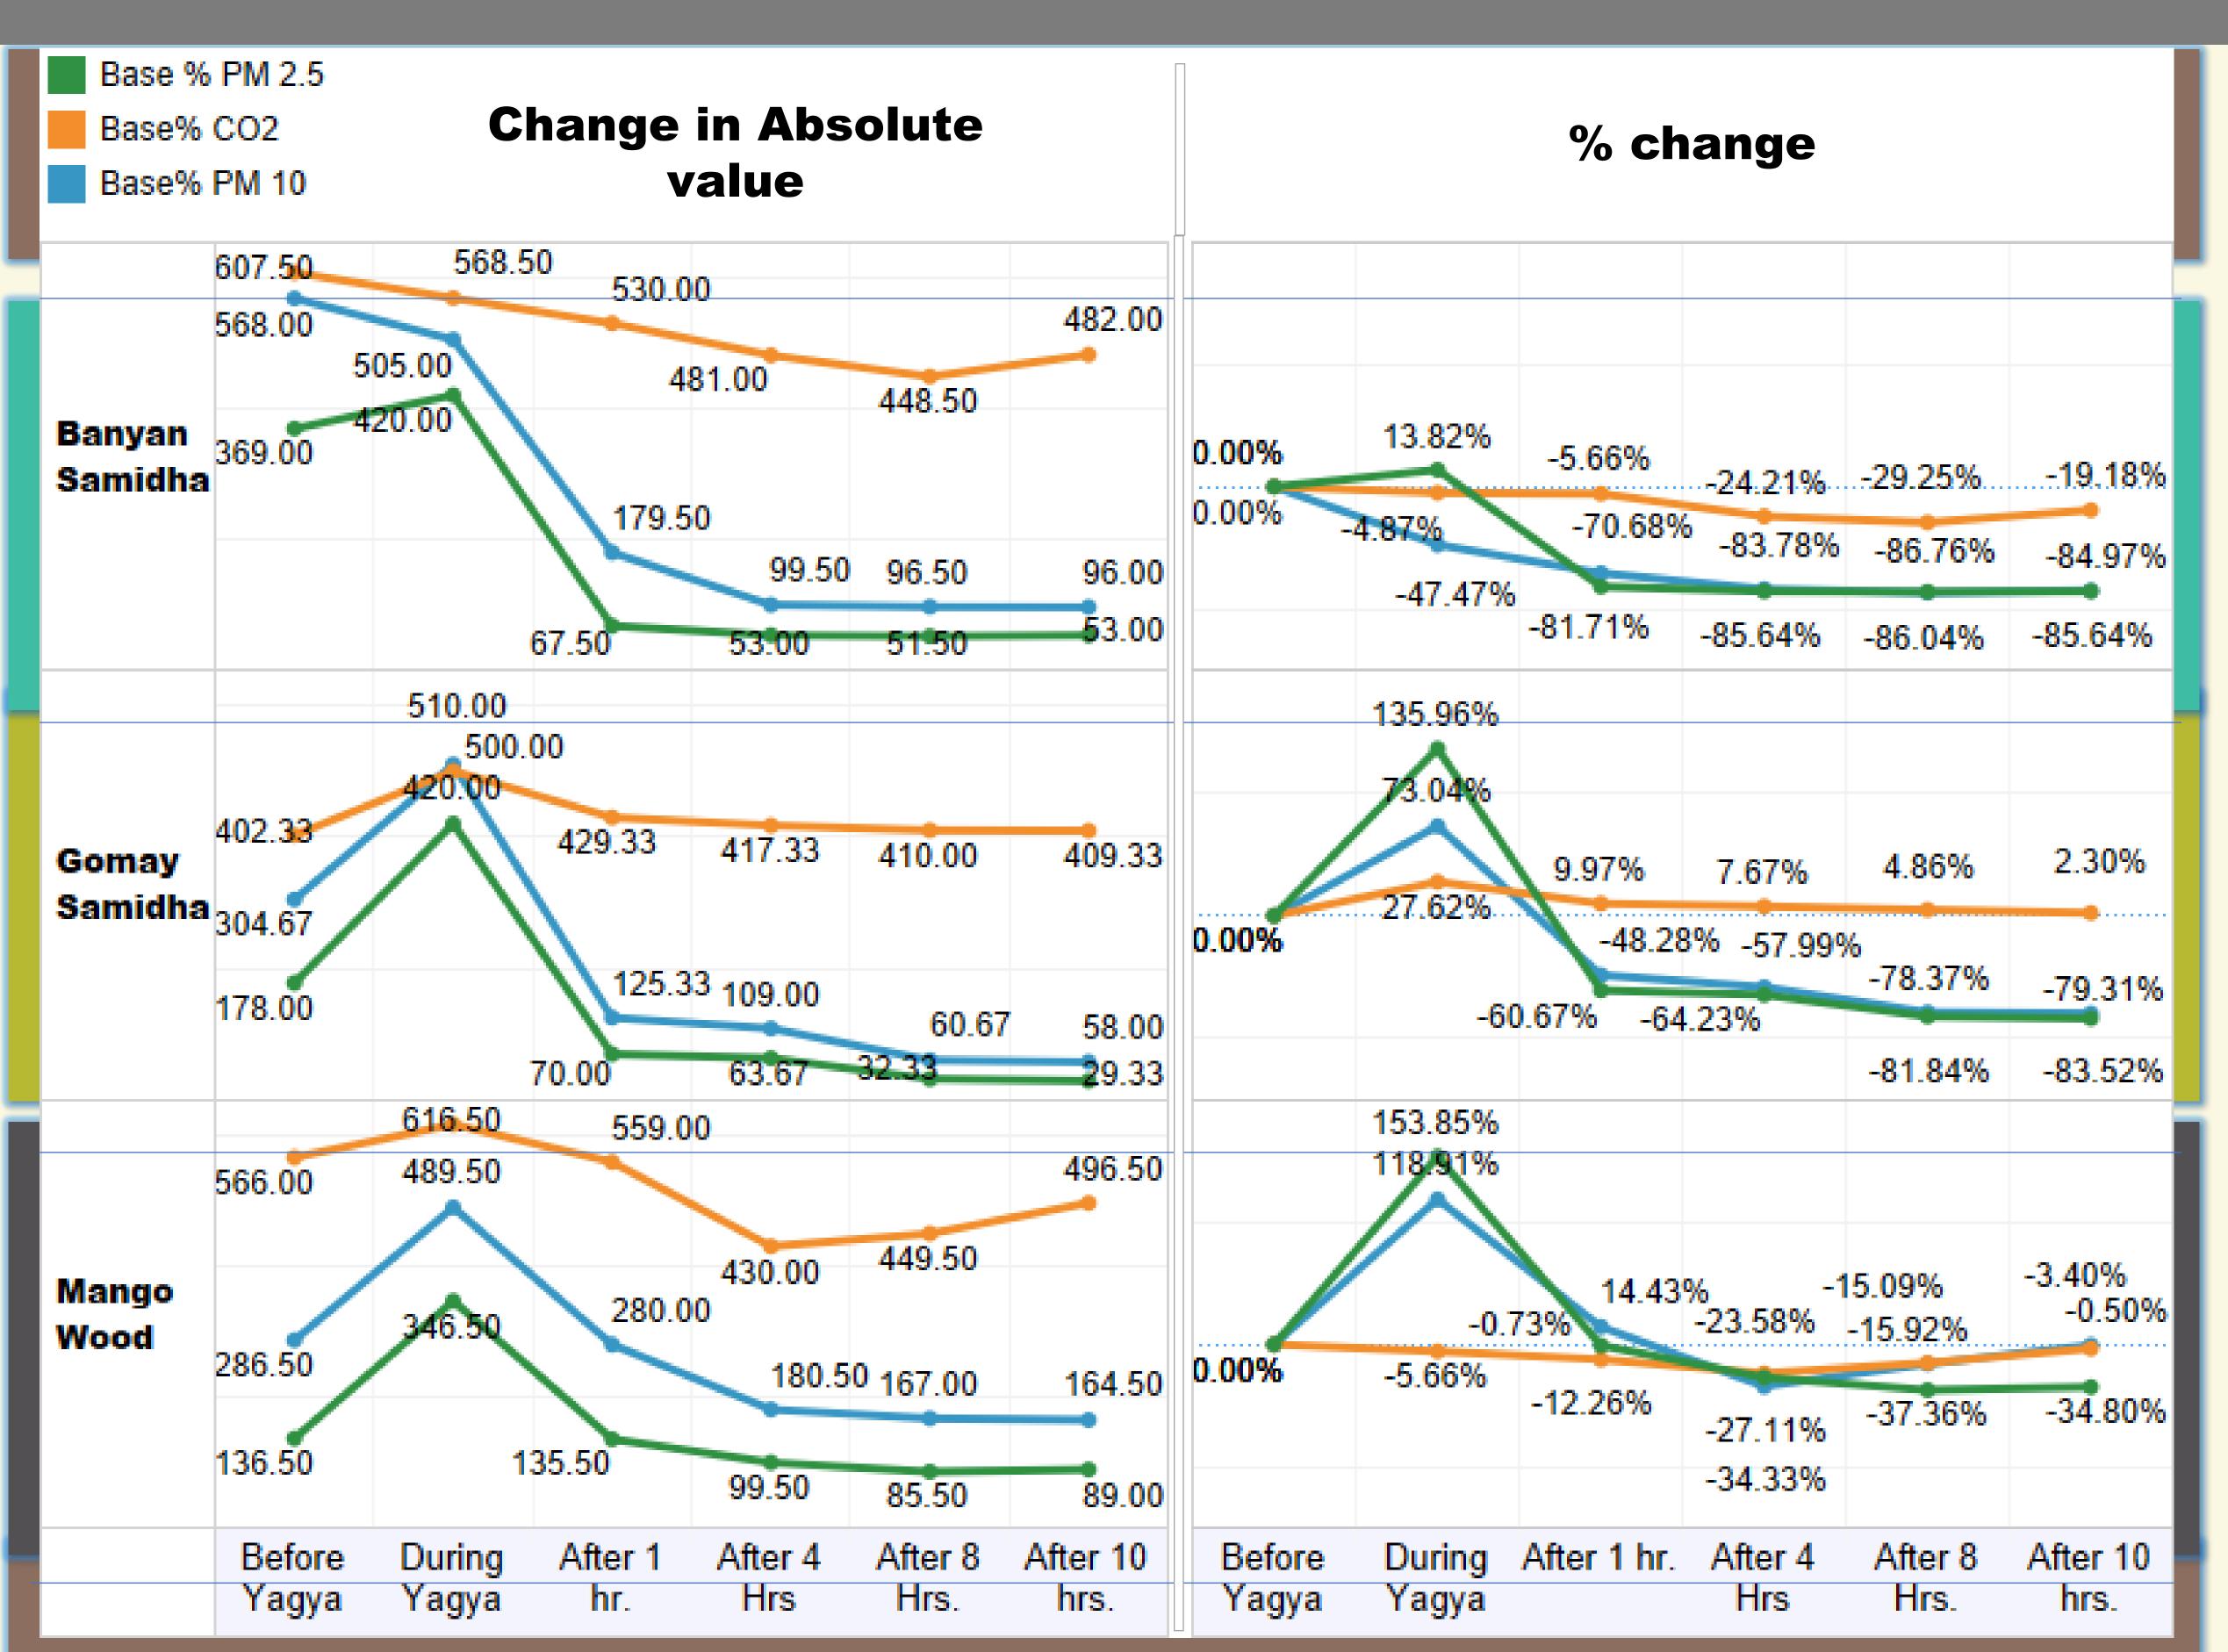

### Effect of Yagya in Reducing the Atmospheric Pollution

Environmental preservation, conservation balance and treatment

Physical, mental, spiritual and social treatment

### Effect of Yagya in reducing the Microbial Pollution- % Change