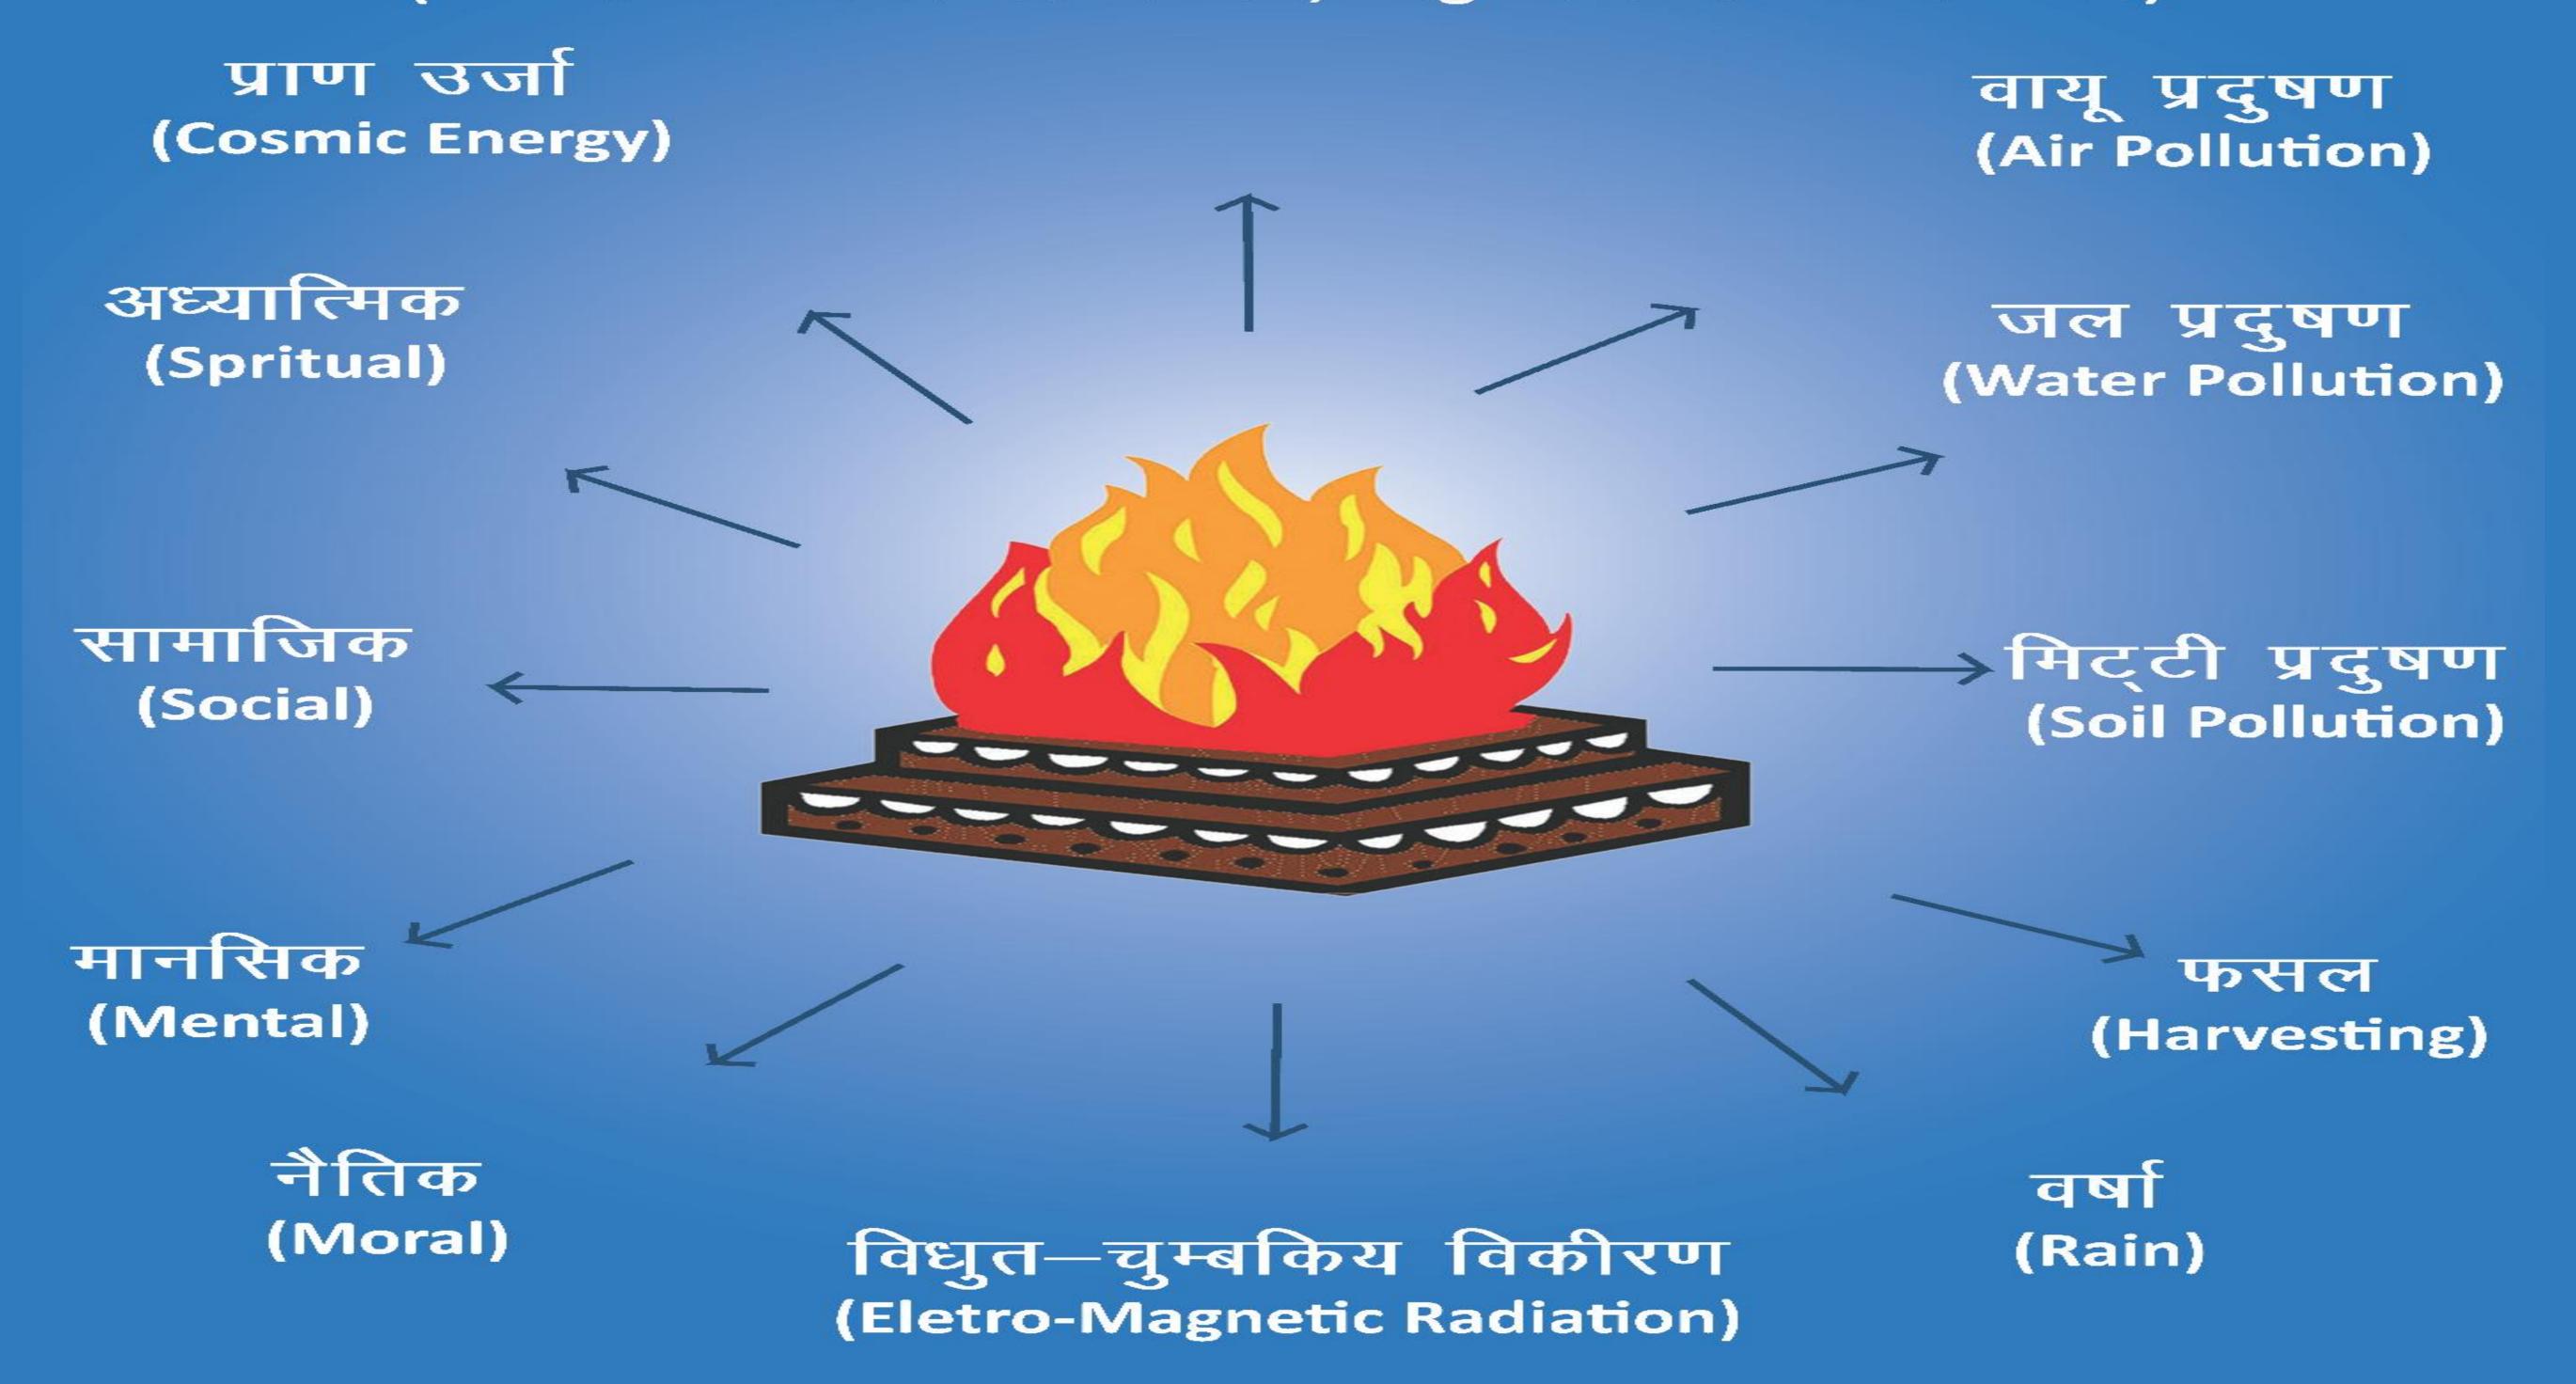

### यज्ञ एक समग्र उपचार

- 🌟 पर्यावरण संतुलन एवं संरक्षण करता है।
- 🔆 पर्यावरण का परिशोधन करता है।
- वायु का प्रदूषण दूर करता है।
- 🌟 जल प्रदूषण दूर करता है।
- मिट्टी का प्रदूषण दूर करता है।
- समस्त वृक्ष, वनस्पति का पोषण करता है।
- सभी जलचर, नभचर, थलचर पशु पक्षियों को स्वास्थ्य और पोषण देता है।
- करके वातावरण को ऊर्जावान बनाता है।
- यज्ञ के औषधीय धूम्र बादलों के निर्माण में सहायक होते है और प्राण पर्जन्य की वर्षा करते हैं।
- इलेक्ट्रों मैग्नेटिक रेडिएशन यज्ञ के द्वारा दूर होता है।

- मानवीय समग्र स्वास्थ्य का आधार है।
- समस्त मानिस्क रोगों का उपचार करता है।
- 🔆 समस्त शारीरिक रोगों का उपचार करता है।
- समस्त भावनात्मक और प्रारब्धजन्य रोगों का उपचार करता है।
- वातारण से नाकारात्मक प्रभाव को दूर करने में सहायक है।
- शरीर में रोग प्रतिरोधक क्षमता बढ़ाता है।
- 🔅 आत्म बल और मनोबल बढ़ाता है।
- अनुवांशिक रोगों को दूर करता है।
- व्यक्तित्व को निखारता है और प्रतिभा का सम्वर्धन करता है।
- अग्नि की तरह प्राणवान, श्रेष्ठ, तेजस्वी बनने की प्रेरणा देता है, संगठन में रहने की प्रेरणा देता है, यज्ञमय जीवन जीने की प्रेरणा देता है।