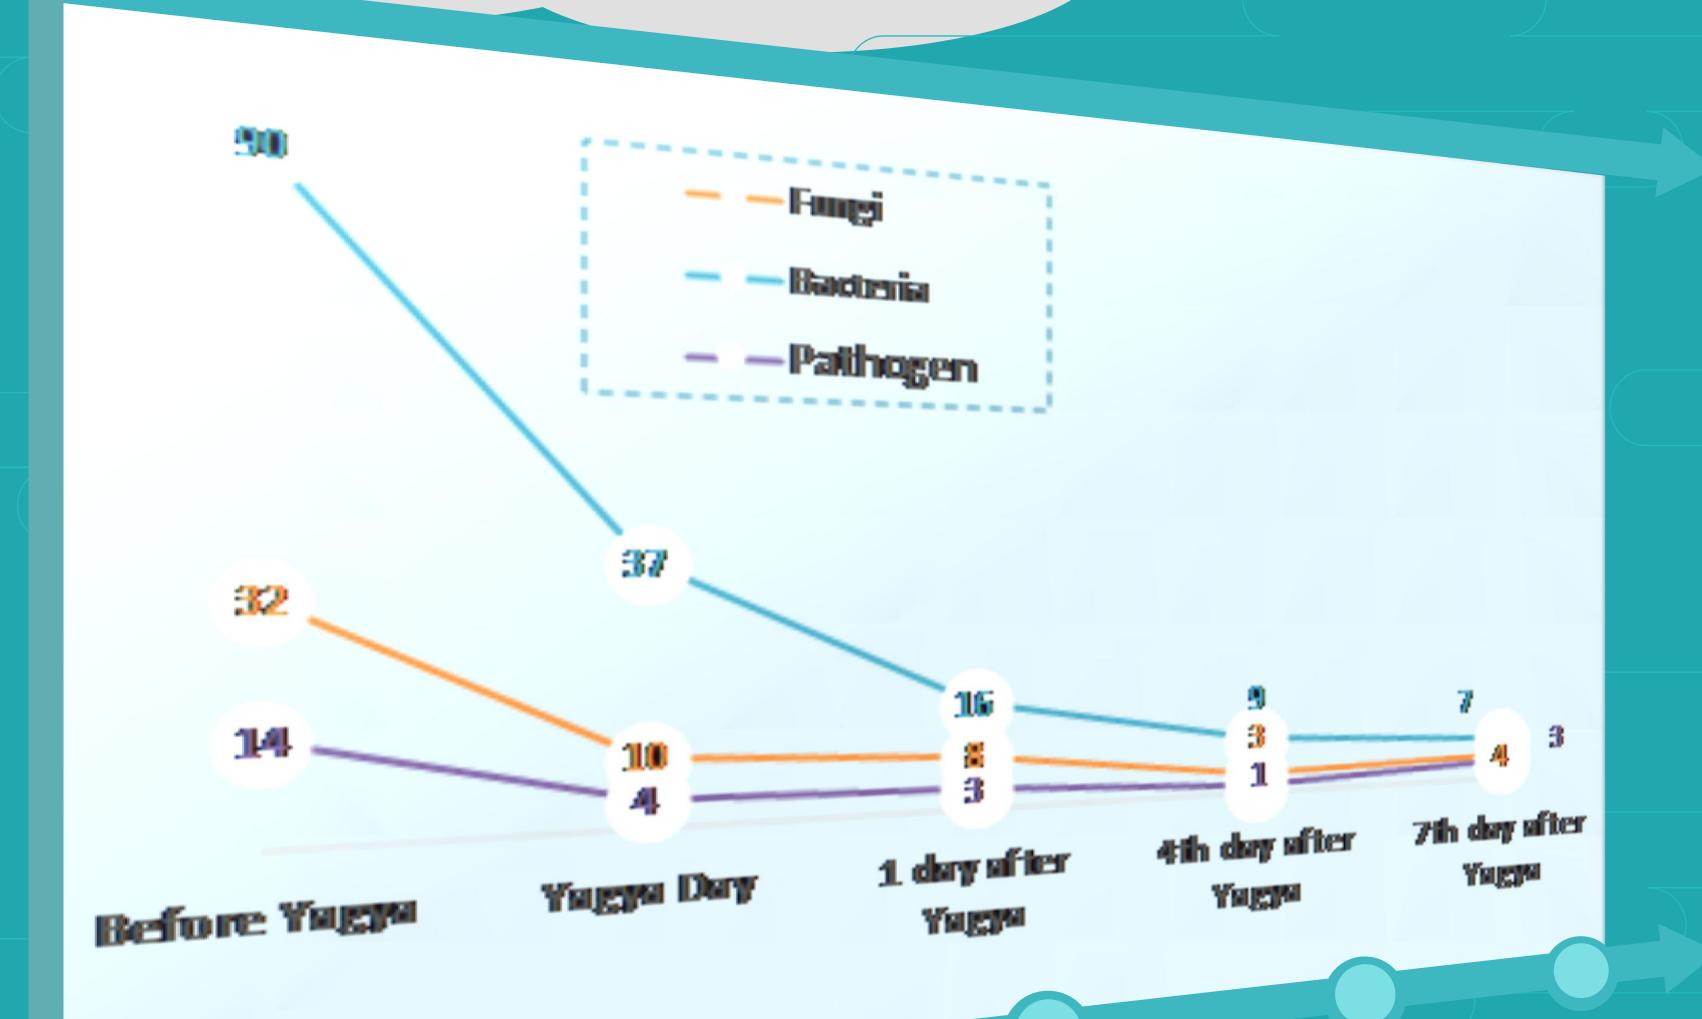

### Effect of Yagya in reducing the Microbial Pollution- % Change

## Comparison of Impact of Yagya Smoke and Ordinary Smoke

Impact of yagya on micro-organisms present in indoor environment

BACTERIA, FUNGUS, PATHOGENS

www.awgp.org

www.dsvv.ac.in

www.yagyopathy.com