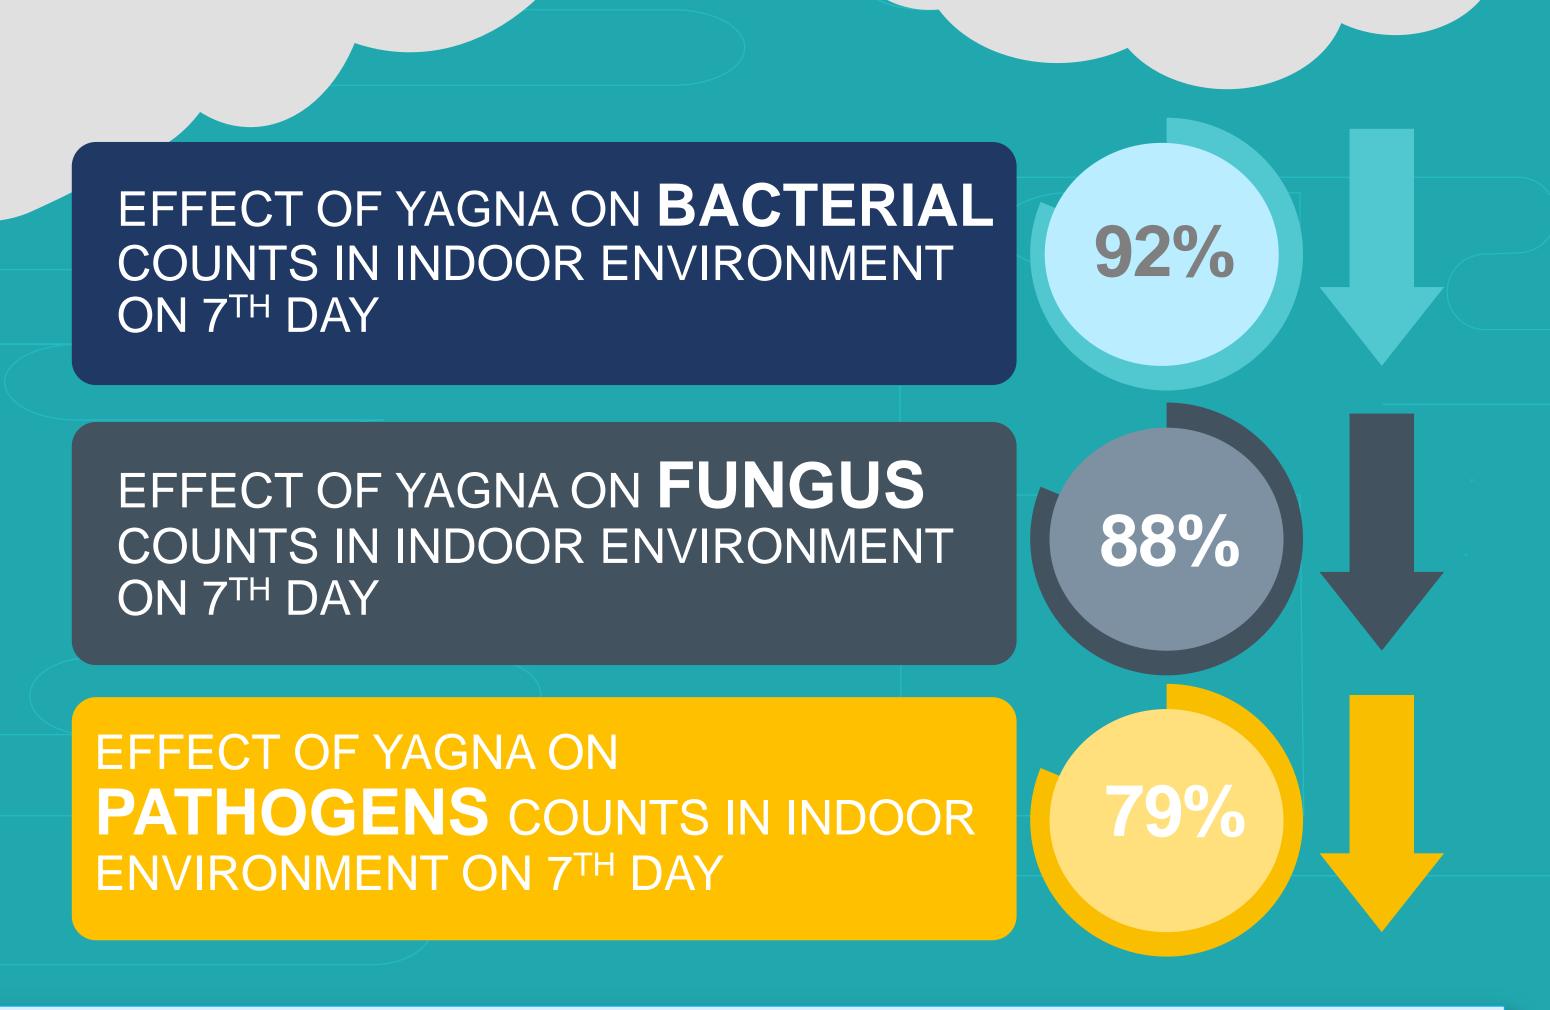

### Effect of Yagya in reducing the Microbial Pollution- % Change

## Comparison of Impact of Yagya Smoke and Ordinary Smoke

Impact of yagya on micro-organisms present in indoor environment

BACTERIA, FUNGUS, PATHOGENS

www.awgp.org

www.dsvv.ac.in

www.yagyopathy.com