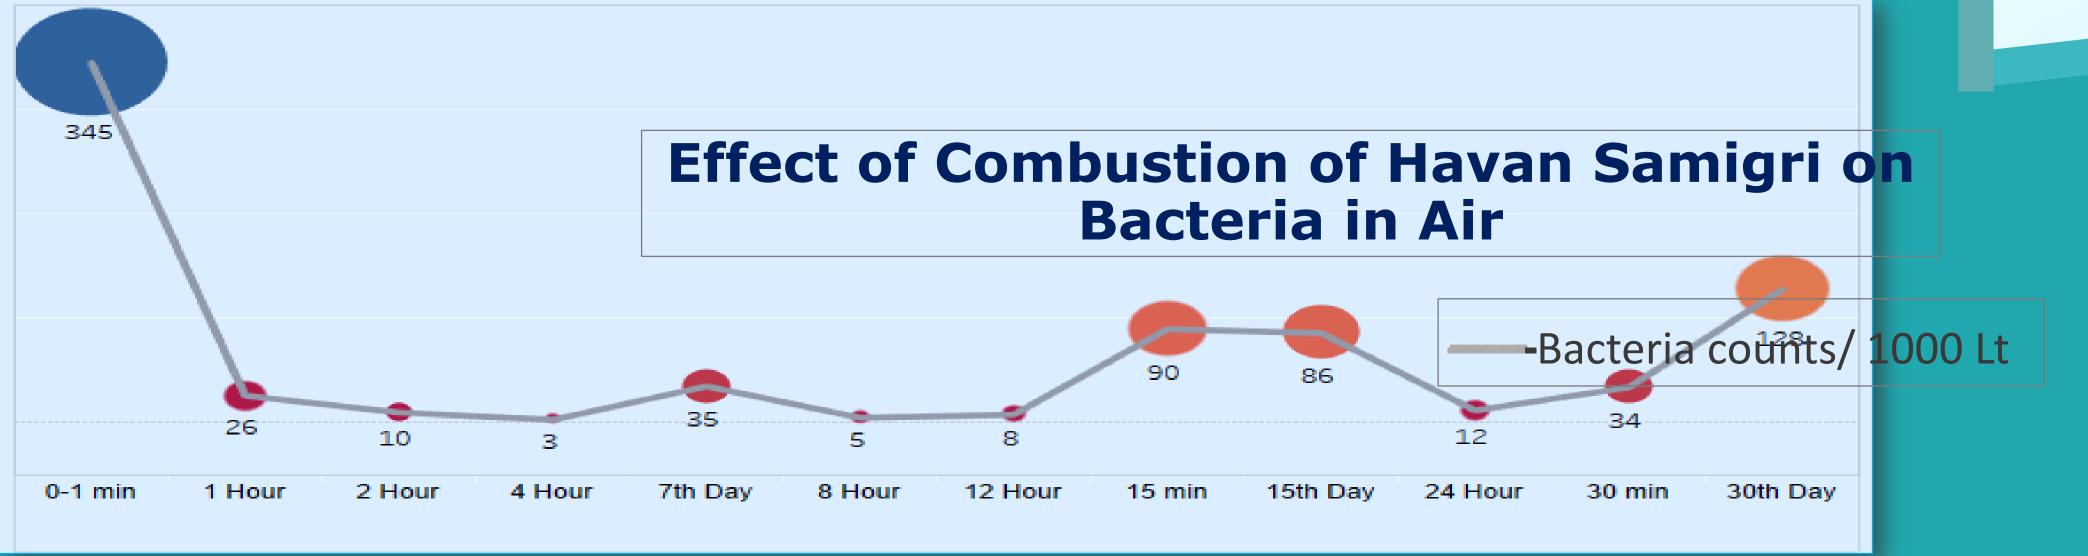

## Comparison of Impact of Yagya Smoke and Ordinary Smoke

Impact of yagya on micro-organisms present in indoor environment

BACTERIA, FUNGUS, PATHOGENS

www.awgp.org

www.dsvv.ac.in

www.yagyopathy.com