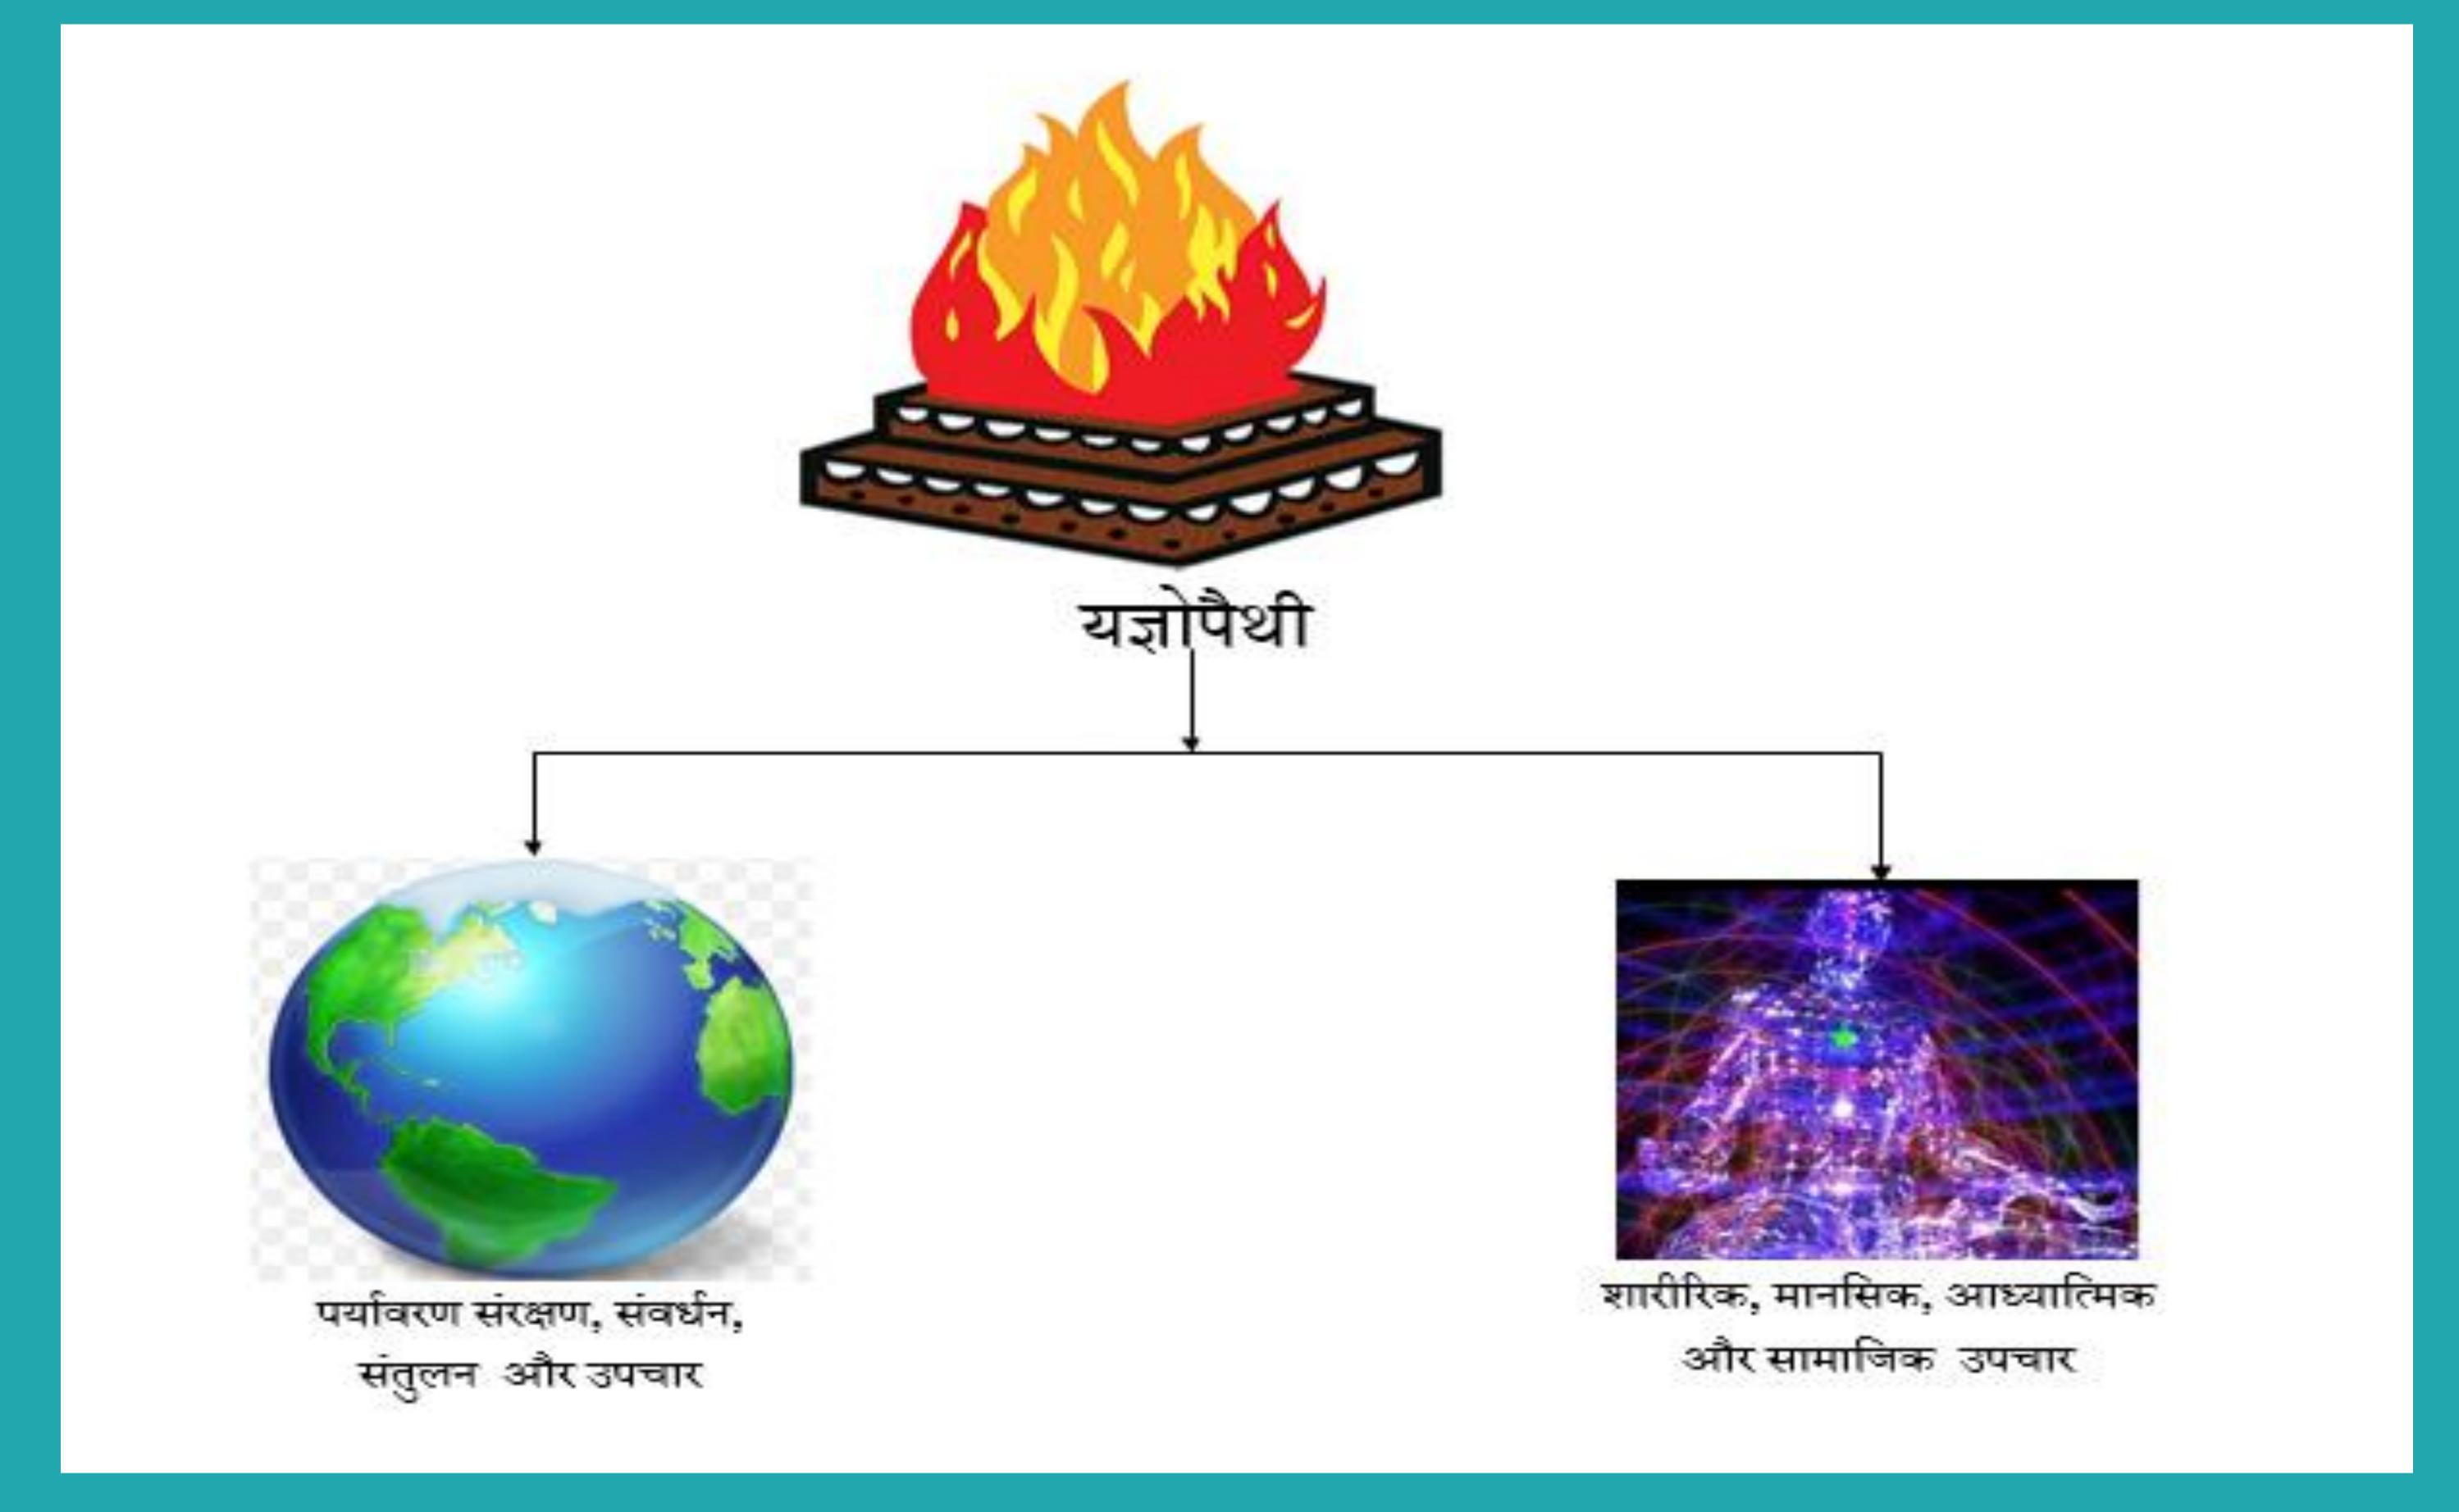

#### वातावरणीय लाभ

पर्यावरण—संरक्षण, संवर्धन एवं संतुलन (Environment-Conservation, Augmanation & Balance)

### यज्ञ एक समग्र उपचार

- 🌟 पर्यावरण संतुलन एवं संरक्षण करता है।
- 🔆 पर्यावरण का परिशोधन करता है।
- वायु का प्रदूषण दूर करता है।
- 🌟 जल प्रदूषण दूर करता है।
- मिट्टी का प्रदूषण दूर करता है।
- समस्त वृक्ष, वनस्पति का पोषण करता है।
- सभी जलचर, नभचर, थलचर पशु पक्षियों को स्वास्थ्य और पोषण देता है।
- करके वातावरण को ऊर्जावान बनाता है।
- यज्ञ के औषधीय धूम्र बादलों के निर्माण में सहायक होते है और प्राण पर्जन्य की वर्षा करते हैं।
- इलेक्ट्रों मैग्नेटिक रेडिएशन यज्ञ के द्वारा दूर होता है।

- मानवीय समग्र स्वास्थ्य का आधार है।
- समस्त मानिस्क रोगों का उपचार करता है।
- 🔆 समस्त शारीरिक रोगों का उपचार करता है।
- समस्त भावनात्मक और प्रारब्धजन्य रोगों का उपचार करता है।
- वातारण से नाकारात्मक प्रभाव को दूर करने में सहायक है।
- शरीर में रोग प्रतिरोधक क्षमता बढ़ाता है।
- 🔅 आत्म बल और मनोबल बढ़ाता है।
- अनुवांशिक रोगों को दूर करता है।
- व्यक्तित्व को निखारता है और प्रतिभा का सम्वर्धन करता है।
- अग्नि की तरह प्राणवान, श्रेष्ठ, तेजस्वी बनने की प्रेरणा देता है, संगठन में रहने की प्रेरणा देता है, यज्ञमय जीवन जीने की प्रेरणा देता है।

पर्यावरण संरक्षण संतुलन एवं सम्वर्धन वातावरण का परिशोधन सूक्ष्म शरीर, स्थूल शरीर, कारण शरीर का पेषण एवं संरक्षण

सम्पर्क करें: http://awgp.org, http://www.yagyopathy.com, http://www.dsvv.ac.in