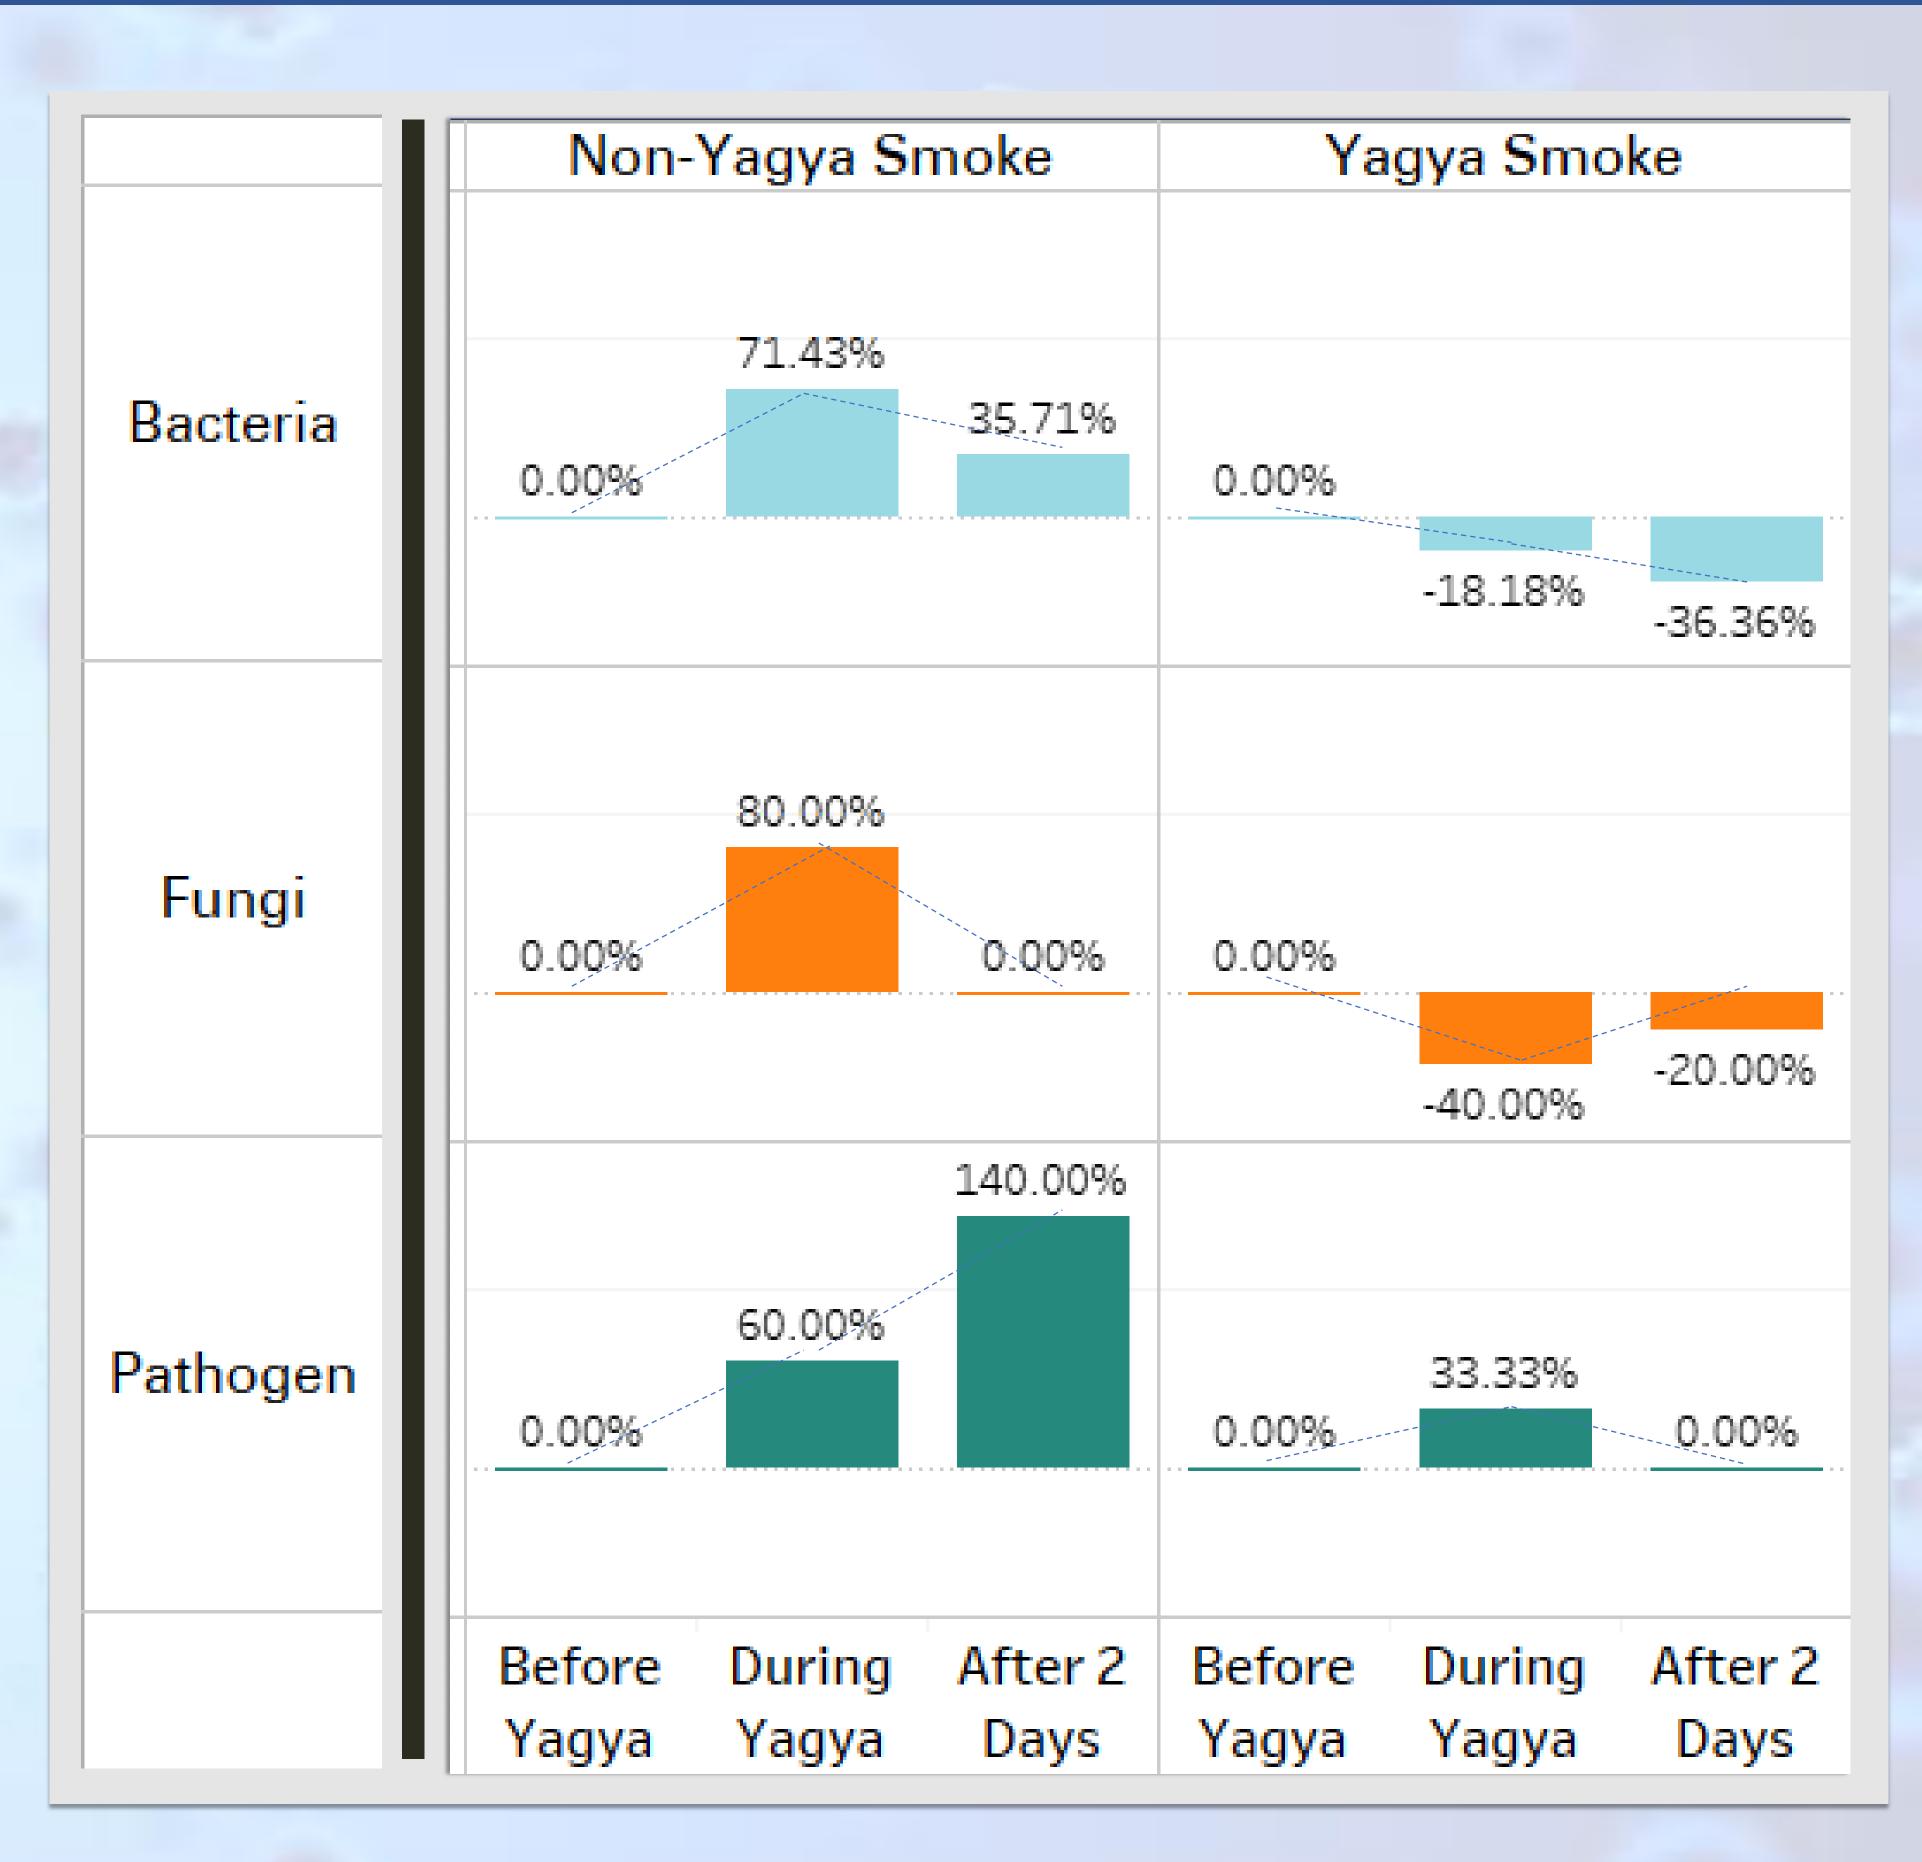

### Effect of Yagya in reducing the Microbial Pollution- % Change

## Comparison of Impact of Yagya Smoke and Ordinary Smoke

Impact of yagya on micro-organisms present in indoor environment

BACTERIA, FUNGUS, PATHOGENS

www.awgp.org

www.dsvv.ac.in

www.yagyopathy.com