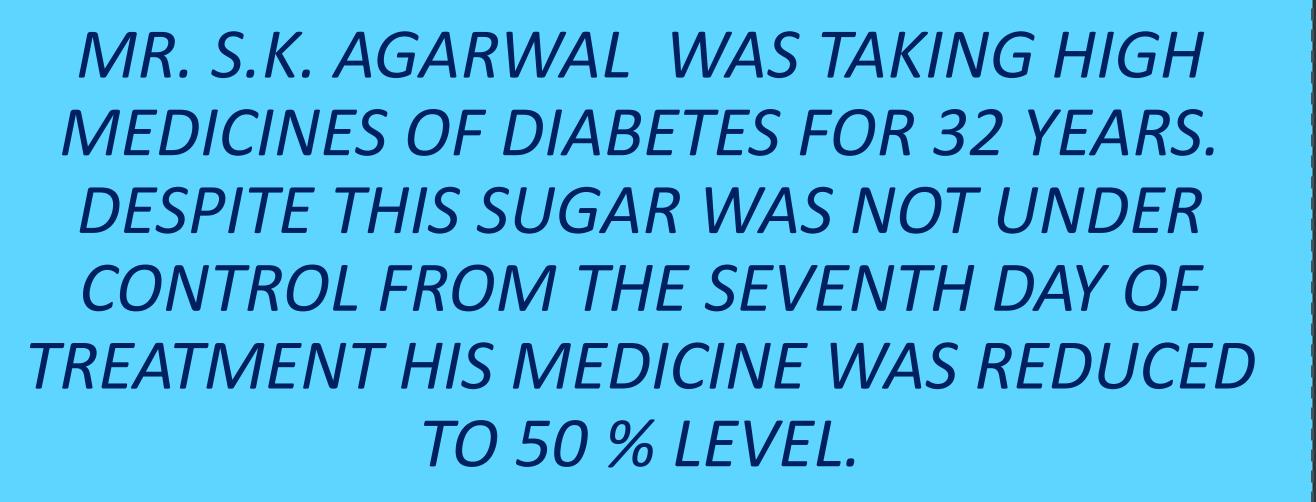

#### Effect of Yagya on Diabetic Patients

#### 30 days observation

Start date - 3<sup>rd</sup> Dec 2018 End Date - 2<sup>nd</sup> Jan 2019

| Particular | Weight | Sugar Fasting (LAB) | Sugar P.P (LAB) | HBA 1C |
|------------|--------|---------------------|-----------------|--------|
| Subject 1  | -2.60  | -7.00               | -56.00          | -0.48  |
| Subject 2  | -2.70  | -16.80              | -54.40          | -0.15  |
| Subject 3  | -1.60  | -30.90              | -21.50          | -0.30  |